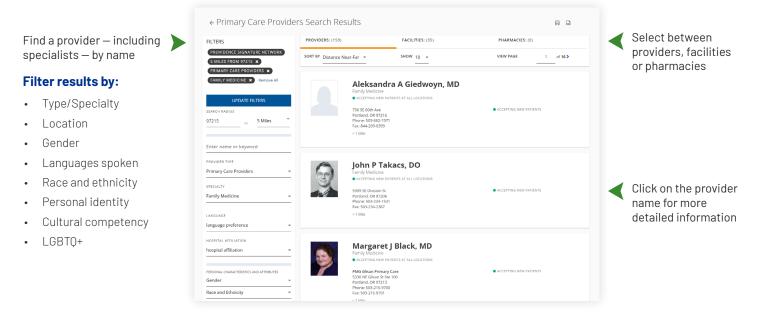

### Search filters include:

Administered by

Health Plan

Providence

- Race and ethnicity
- Personal identity
- Cultural competency
- LGBTQ+

# **4** Customize results

Contact Customer Service for questions or assistance, **503-574-7500** or **800-878-4445 (TTY: 711)** 8 a.m. - 5 p.m., Monday through Friday (Pacific Time).